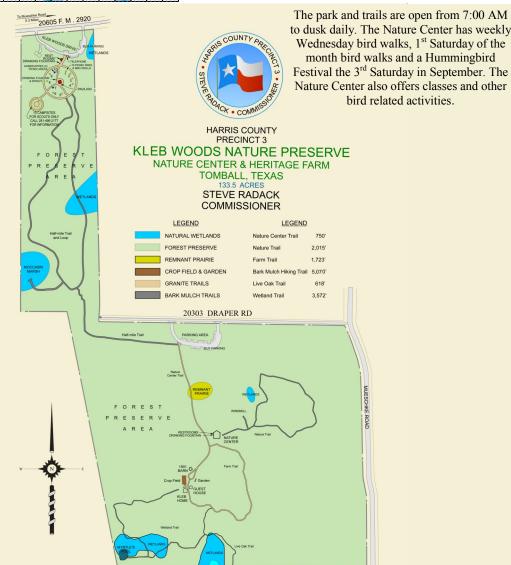

## A Checklist of the Birds of Woods Nature Preserve

By: Fred Collins & Kendra Kocab

Commissioner Steve Radack welcomes you to Kleb Woods Nature Preserve. It was purchased by the county in 1991 as a nature and wildlife park. The woods are the product of Elmer Kleb, who was born on this prairie farm property in 1907 and died in the woods he created in 1999. The woods are dominated by Loblolly Pine. Other trees include Eastern Red Cedar, Water Oak, Shumard Oak, Live Oak, Sugarberry and Pecan. The areas with higher diversity of oaks and other broadleaf trees are favored by migrating songbirds. Yaupon dominates the understory and is favored by wrens, thrushes, robins, and waxwings. There is a remnant prairie near the entrance to the Nature Center. The park has several wetlands frequented by herons and egrets. The pines at wetland edges are good places to find Brown-headed Nuthatch. The open areas along Draper Road are favored by mockingbirds, shrikes, sparrows and other open-country species. The entrance path to the nature center and Draper Road are the best areas for Greater Roadrunner. This checklist includes 226 species that have been recorded since 2002.